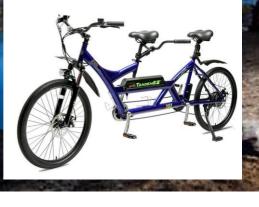

## E-Tandem Rental

Our Tandem EZ Model 2EZ bike offers accessibility and enjoyment for riders of different fitness levels. With the ease and convenience of electric assistance, you can leave your worries behind! We have reserved 5 Tandem EZ, Tandem E-bikes to rent on a first come first serve basis. It is best you reserve pre trip rather than on the day due to limited availability.